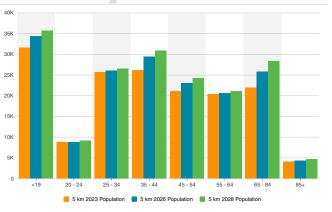

# FOR SALE

**Investment Opportunity** 

7,431± SF Retail Plaza

BLAIR BEST Associate, Capital Markets (403) 669-3969 bbest@naiadvent.com

3633 8 Street SE Calgary, AB T2G 3A5 +1 403 984 9800 naiadvent.com

|                          | 2 1 1 1   | o rain    |           |
|--------------------------|-----------|-----------|-----------|
| Households               | 12,696    | 70,311    | 229,553   |
| 5 Yr Growth              | 12.2%     | 13.2%     | 13.5%     |
| Median Household Income  | \$84,614  | \$96,176  | \$90,986  |
| Average Household Income | \$121,572 | \$172,714 | \$149,249 |
| % High Income (>\$80K)   | 19%       | 17%       | 18%       |

| #HOUSEHOLDS BY HH INCOME     | 2 KM      | 5 KM      | 10 KM     |
|------------------------------|-----------|-----------|-----------|
| Total                        | 12,696    | 70,311    | 229,553   |
| <\$40,000                    | 2,903     | 14,011    | 48,869    |
| \$40,000 - \$60,000          | 1,722     | 8,385     | 28,557    |
| 2023 Median Household Income | \$121,572 | \$172,714 | \$149,249 |
| 2023 Median Household Income | \$84,614  | \$96,176  | \$90,986  |