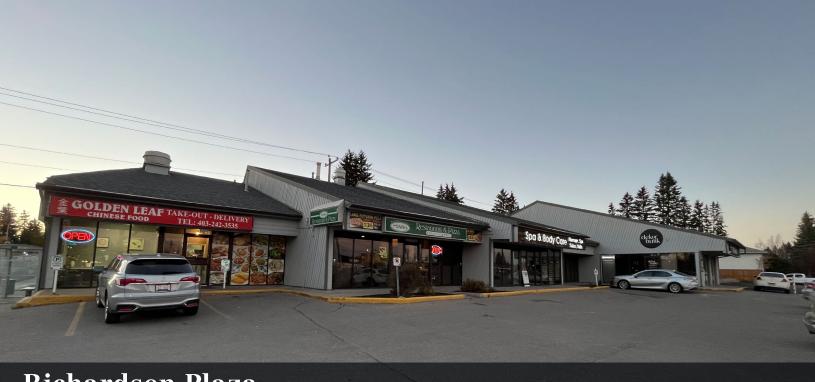

## **Richardson Plaza** 4655 37 Street SW | Calgary, Alberta

### THE OFFERING

- » The subject property is a five-tenant, neighborhood retail building located on the corner of 37th Street SW and 46 Avenue SW in Glamorgan, Calgary.
- » Well-maintained property with exterior paint completed within the last year.
- » Great corner location achieving premium net lease rates with 4.4 year WALT.
- » Direct exposure to 37th Street SW, a major North-South artery on the southwest side of the city and very close to Mount Royal University.
- » Shadow anchored by 60,000 SF of retail directly to the east which includes Dollarama, Pizza Hut, Petro Canada Gas, College Truck & RV Wash, 7-Eleven, and Starbucks.
- » Proximity to Glenmore Trail is also major advantage to incoming and outgoing southwest traffic. Glenmore Trail is only 500 meters away to the south and handles 61,000 vehicles per day.