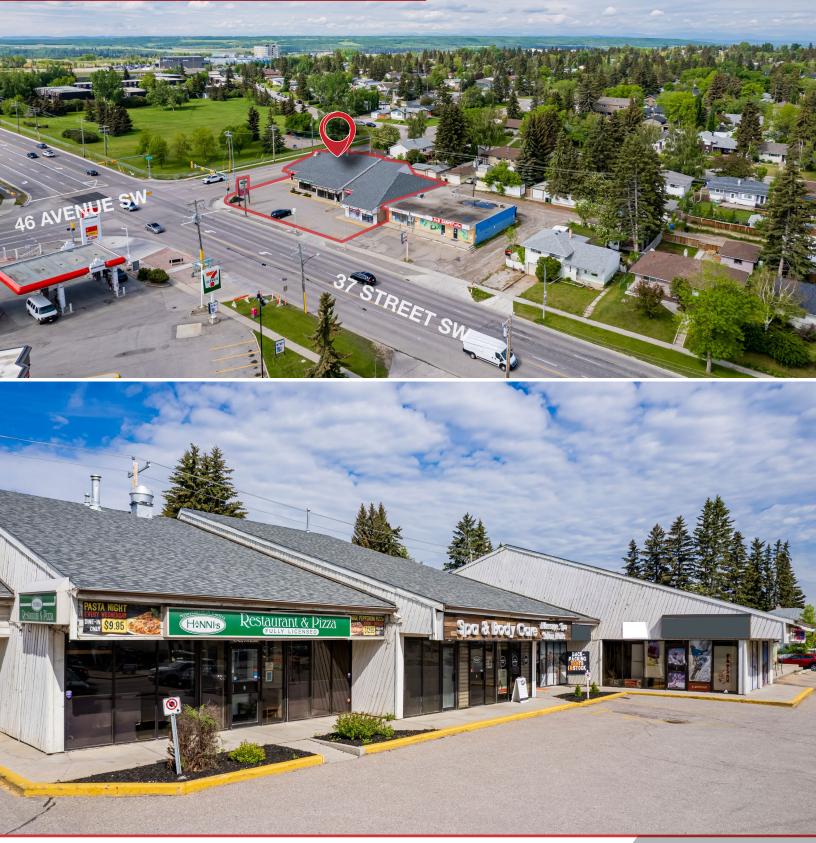

### THE OFFERING

- » The subject property is a five-tenant, neighborhood retail building located on the corner of 37th Street SW and 46 Avenue SW in Glamorgan, Calgary.
- » Well-maintained property with exterior paint completed within the last year.
- » Great corner location achieving premium net lease rates with 4.4 year WALT.
- » Direct exposure to 37th Street SW, a major North-South artery on the southwest side of the city and very close to Mount Royal University.
- » Shadow anchored by 60,000 SF of retail directly to the east which includes Dollarama, Pizza Hut, Petro Canada Gas, College Truck & RV Wash, 7-Eleven, and Starbucks.
- » Proximity to Glenmore Trail is also major advantage to incoming and outgoing southwest traffic. Glenmore Trail is only 500 meters away to the south and handles 61,000 vehicles per day.

#### **PROPERTY DETAILS**

| Building Size     | 7,431 SF                              |
|-------------------|---------------------------------------|
| Lot Size          | 0.33 Acres                            |
| District          | Glamorgan                             |
| Legal Description | Plan 3804HK; Block 1; Lot A           |
| Zoning            | C-N2 Commercial - Neighbourhood 2     |
| Year Built        | 1978                                  |
| Sale Price        | <del>\$3,750,000</del><br>\$3,550,000 |
| Cap Rate          | 6% of NOI 2023                        |
| 2023 Annual Taxes | \$42,383.62                           |
| Parking           | 16 Spaces                             |
| Vacancy           | 1 unit (16%)                          |