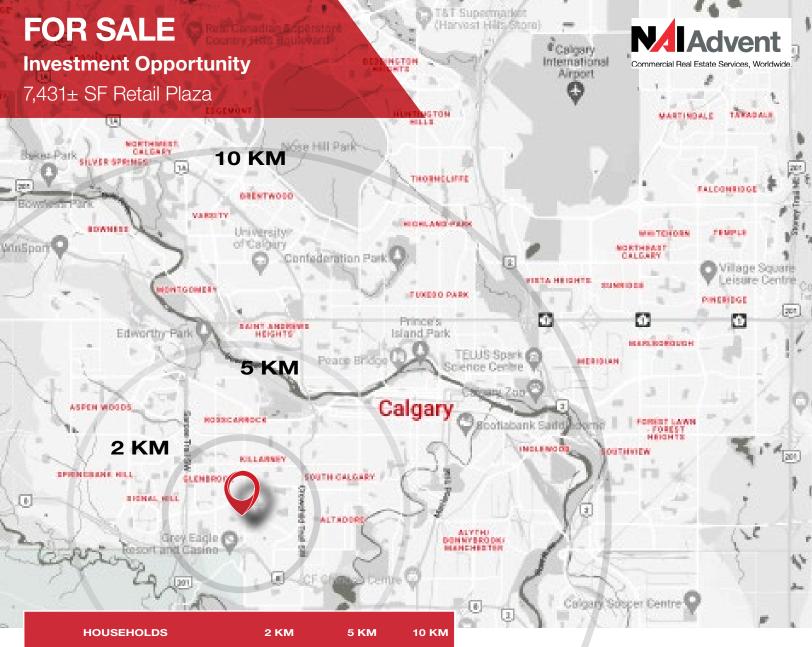

## FOR SALE Investment Opportunity 7.431± SF Retail Plaza

# FOR SALE

**Investment Opportunity** 

7,431± SF Retail Plaza

BLAIR BEST Associate, Capital Markets (403) 669-3969 bbest@naiadvent.com

3633 8 Street SE Calgary, AB T2G 3A5 +1 403 984 9800 naiadvent.com

|                          | 2 1 1 1   | o rain    |           |
|--------------------------|-----------|-----------|-----------|
| Households               | 12,696    | 70,311    | 229,553   |
| 5 Yr Growth              | 12.2%     | 13.2%     | 13.5%     |
| Median Household Income  | \$84,614  | \$96,176  | \$90,986  |
| Average Household Income | \$121,572 | \$172,714 | \$149,249 |
| % High Income (>\$80K)   | 19%       | 17%       | 18%       |