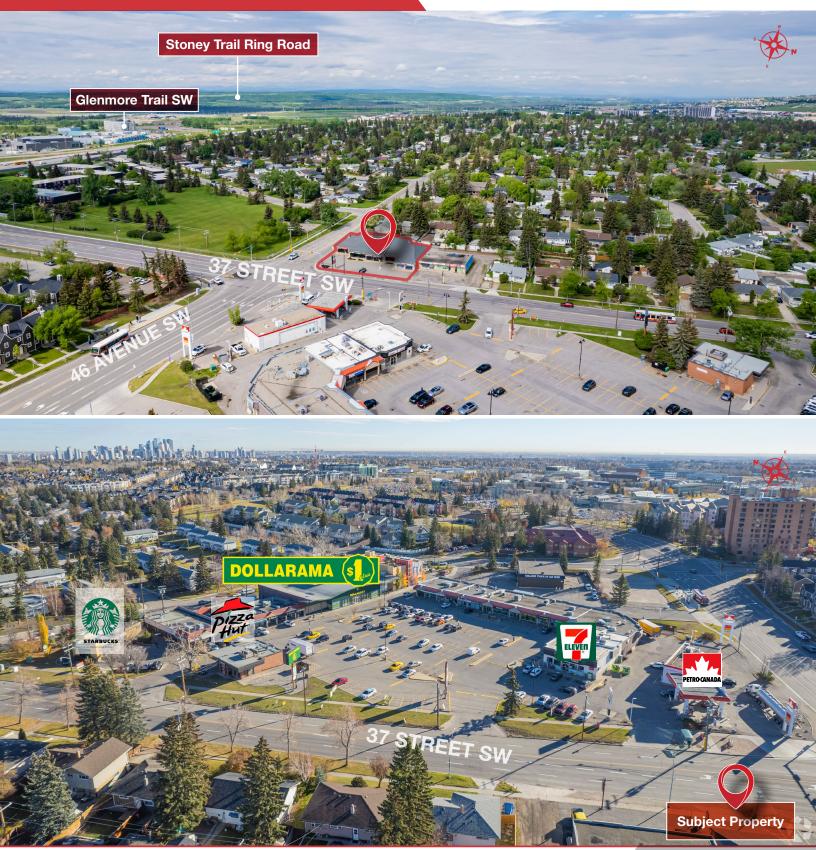

### THE OFFERING

- » The subject property is a five-tenant, neighborhood retail building located on the corner of 37th Street SW and 46 Avenue SW in Glamorgan, Calgary.
- » Well-maintained property with exterior paint completed within the last year.
- » Great corner location achieving premium net lease rates with 4.4 year WALT.
- » Direct exposure to 37th Street SW, a major North-South artery on the southwest side of the city and very close to Mount Royal University.
- » Shadow anchored by 60,000 SF of retail directly to the east which includes Dollarama, Pizza Hut, Petro Canada Gas, College Truck & RV Wash, 7-Eleven, and Starbucks.
- » Proximity to Glenmore Trail is also major advantage to incoming and outgoing southwest traffic. Glenmore Trail is only 500 meters away to the south and handles 61,000 vehicles per day.