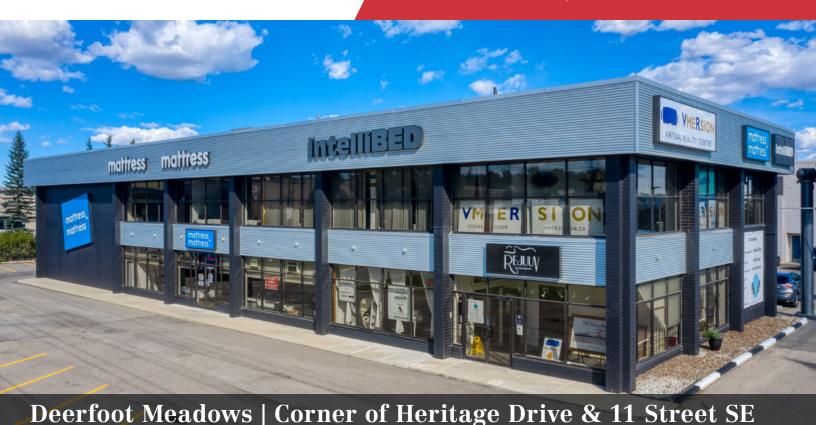

## 1221 73 Avenue SE | Calgary, AB

## **PROPERTY HIGHLIGHTS**

- Condominiumization pending to include 3 condo units.
- 3 additional sources of revenue from the Digital advertising,
  Storage and Parking.
- Situated as part of the thriving Deerfoot Meadows one of Canada's largest open-air, urban shopping centers, this retail property boasts a strategic location with high visibility and easy accessibility.
- Excellent exposure on the corner of Heritage Drive SE & 11 Street SE.
- This retail building benefits from its proximity to major transportation routes, including easy access to Deerfoot Trail.
- The surrounding area is home to a mix of retail outlets, restaurants, and entertainment options, making it a destination for shoppers and diners alike.
- Top floor condo is pre-sold, 2 units fully leased.
- Built in 1991.
- Great parking with over 40 parking stalls